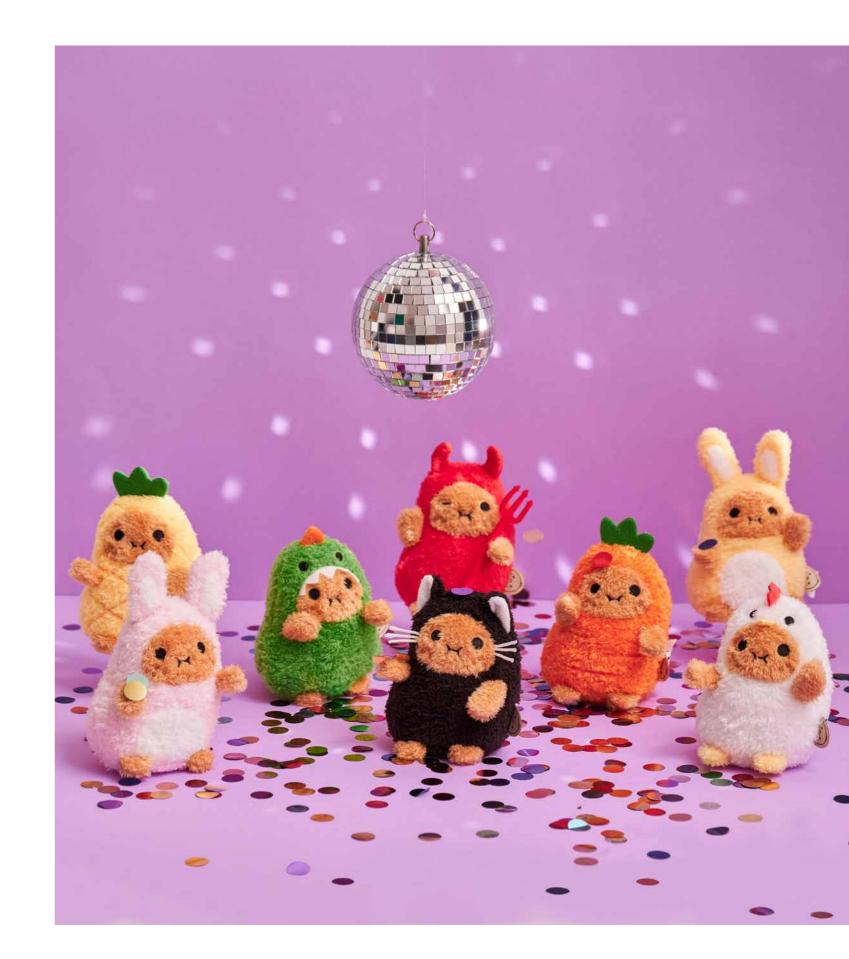

# **Best Companions**

Find the perfect companion in every size! 8cm keyrings for on-the-go, 13cm minis to brighten any space, and 20cm standard plushies for cozy hugs. Each brings joy and comfort in its own way, making them perfect for any moment.

# **Mini Sitting Plush**

- 6-10 cm in height
- Includes a ball chain
- Suitable for hanging on bags or phones
- 13-15 cm in height
- Beads on the base
- Can sit on any flat surface or palm
- 13-15 cm in height Includes a Velcro strap
- and keyring loop
- Suitable for hanging
- 18-20 cm in height Display on beds or lean
- against walls Nice for cuddle

New

14 x 14 x 12 cm

New

16 x 10 x 9 cm

Ricedino | Sitting 13 x 10 x 9 cm T02507 (Pre-order)

Meet our brand-new mini sitting plush toys! With weighted beads for perfect balance, they sit comfortably anywhere-adding a touch of cuteness to your space. Ready to brighten your day!