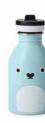

# **Bottle**

0 - 0

BOTTLE9

Ricebamboo | W+B

A popular collaboration with 24Bottles, this 250ml sustainable stainless steel range features beloved characters, leak-proof and flip-open lid.Approximate size: 6.5 x 14 cm.