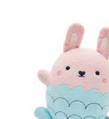

# **Mini Sitting Plush**

- 6-10 cm in height
- Includes a ball chain
- Suitable for hanging on bags or phones
- 13-15 cm in height
- Beads on the base
- Can sit on any flat surface or palm
- 13-15 cm in height Includes a Velcro strap
- and keyring loop
- Suitable for hanging
- 18-20 cm in height Display on beds or lean
- against walls Nice for cuddle