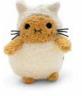

# **Mini Sitting Plush Ricespud Dress Up**

Meet Ricespud, your favorite potato! Ready to dress up for any occasion. This adorable companion is always up for fun and adventure. Palm-sized and stuffed with beads at the base, Ricespud is ready to join you on every adventure. Approximate size: 13 x 9 x 7 cm.

Ricespud Devil Red T02806 (Pre-order)

**Ricespud Dinosaur** Green T02810 (Pre-order)

**Ricespud Kitty** Black T02805 (Pre-order)

**⊙noodoll** 

Ricespud Grandma Brown T02822 (Pre-order)

Ricespud Grandpa

T02821 (Pre-order)