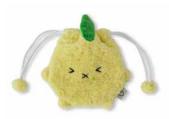

Ricedumpling | Keyring

Ricespud | Sitting 13 x 9 x 7 cm T02800

(Available from July)

Ricemogu | Sitting

T02503 (Pre-order)

Miss Dino | Sitting

T02508 (Pre-order)

13 x 10 x 9 cm