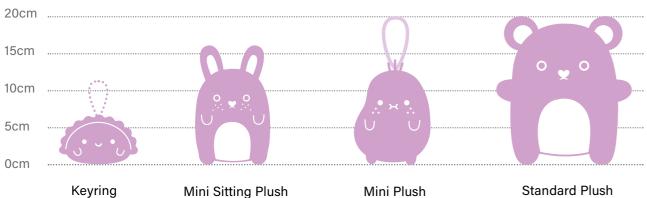

# **Best Companions**

Find the perfect companion in every size! 8cm keyrings for on-the-go, 13cm minis to brighten any space, and 20cm standard plushies for cozy hugs. Each brings joy and comfort in its own way, making them perfect for any moment.

# **Mini Sitting Plush**

- 6-10 cm in height
- Includes a ball chain
- Suitable for hanging on bags or phones
- 13-15 cm in height
- Beads on the base
- Can sit on any flat surface or palm
- 13-15 cm in height Includes a Velcro strap
- and keyring loop
- Suitable for hanging
- 18-20 cm in height Display on beds or lean
- against walls Nice for cuddle