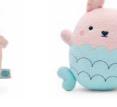

Ricedumpling | Keyring

Ricespud | Sitting 13 x 9 x 7 cm T02800

(Available from July)

Ricemogu | Sitting

T02503 (Pre-order)

Miss Dino | Sitting

T02508 (Pre-order)

13 x 10 x 9 cm