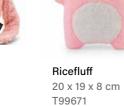

# **Standard Plush**

(In stock, subject to availability)

Bigger friends for bigger cuddles! These 20 cm plushies are the perfect companions for all ages. They are machine washable and certified to CE, ASTM, and EN71 standards, making them safe and suitable for ages 0 and up.

Riceti 20 x 14 x 8 cm T99778

Riceribbit 20 x 14 x 8 cm T99793

Ricewiggle 50 x 7 x 7 cm T99803

Ricemocha 20 x 19 x 8 cm T99743

Riceless 20 x 14 x 8 cm T99678

Ricespud 20 x 14 x 8 cm T99787

Riceboo 20 x 14 x 8 cm