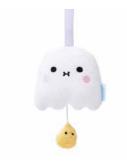

Yellow T99800

**Music Mobile & Pouches** 

This baby mobile is the perfect companion to soothe little ones to dreamland. It plays a gentle melody and comes packaged in a beautifully designed gift box.

Soft, fluffy drawstring pouches add a pop of color while keeping your small items secure. Approx 14 cm.