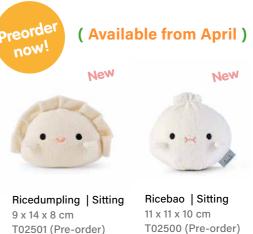

Ricedumpling | Keyring

Ricespud | Sitting 13 x 9 x 7 cm T02800

(Available from July)

Ricemogu | Sitting

T02503 (Pre-order)

Miss Dino | Sitting

T02508 (Pre-order)

13 x 10 x 9 cm

New

14 x 14 x 12 cm

New

16 x 10 x 9 cm

Ricedino | Sitting 13 x 10 x 9 cm T02507 (Pre-order)

Meet our brand-new mini sitting plush toys! With weighted beads for perfect balance, they sit comfortably anywhere-adding a touch of cuteness to your space. Ready to brighten your day!

T02500 (Pre-order)

Riceball | Sitting 16 x 10 x 9 cm T02506 (Pre-order)

Riceribbit | Sitting 12 x 10 x 9 cm T02516 (Pre-order)

Ricepudding | Sitting 12 x 10 x 9 cm T02510 (Pre-order)

Ricecracker | Sitting 12 x 10 x 9 cm T02509 (Pre-order)