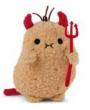

# **Mini Sitting Plush Ricespud Dress Up**

Meet Ricespud, your favorite potato! Ready to dress up for any occasion. This adorable companion is always up for fun and adventure. Palm-sized and stuffed with beads at the base, Ricespud is ready to join you on every adventure. Approximate size: 13 x 9 x 7 cm.

Ricespud Devil Red T02806 (Pre-order)

**Ricespud Dinosaur** Green T02810 (Pre-order)

**Ricespud Kitty** Black T02805 (Pre-order)

**⊙noodoll** 

Ricespud Grandma Brown T02822 (Pre-order)

Ricespud Grandpa

T02821 (Pre-order)