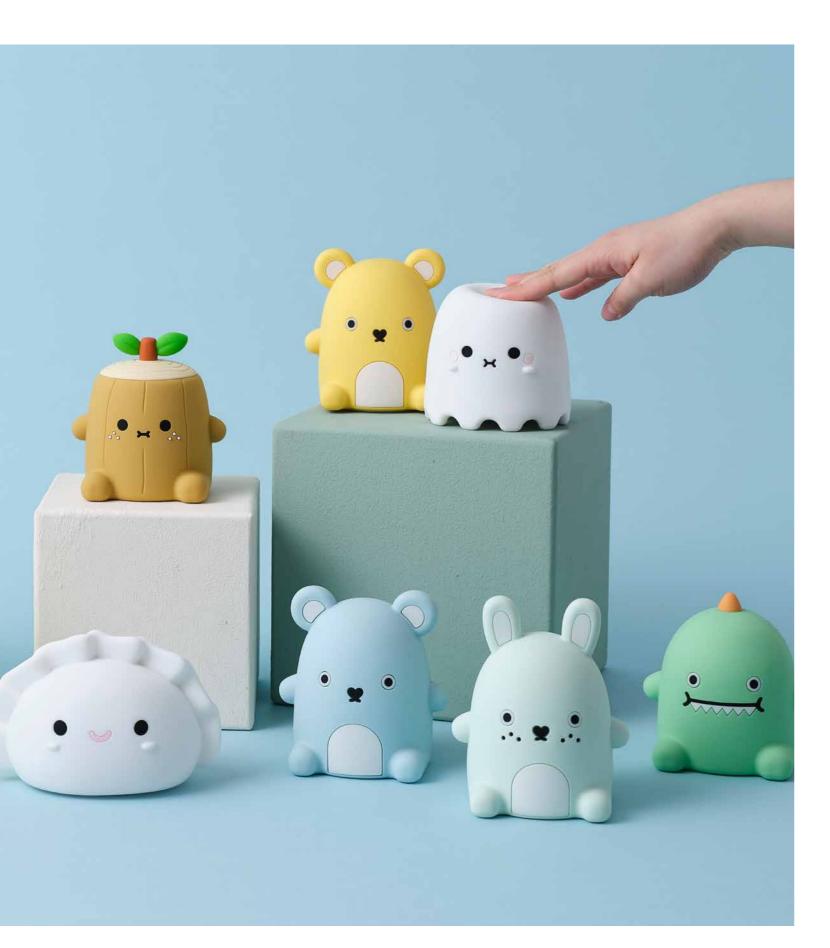

# **Best Companions**

Find the perfect companion in every size! 8cm keyrings for on-the-go, 13cm minis to brighten any space, and 20cm standard plushies for cozy hugs. Each brings joy and comfort in its own way, making them perfect for any moment.

# **Mini Sitting Plush**

- 6-10 cm in height
- Includes a ball chain
- Suitable for hanging on bags or phones
- 13-15 cm in height
- Beads on the base
- Can sit on any flat surface or palm
- 13-15 cm in height Includes a Velcro strap
- and keyring loop
- Suitable for hanging
- 18-20 cm in height Display on beds or lean
- against walls Nice for cuddle

New

14 x 14 x 12 cm

New

16 x 10 x 9 cm

Ricedino | Sitting 13 x 10 x 9 cm T02507 (Pre-order)

Meet our brand-new mini sitting plush toys! With weighted beads for perfect balance, they sit comfortably anywhere-adding a touch of cuteness to your space. Ready to brighten your day!