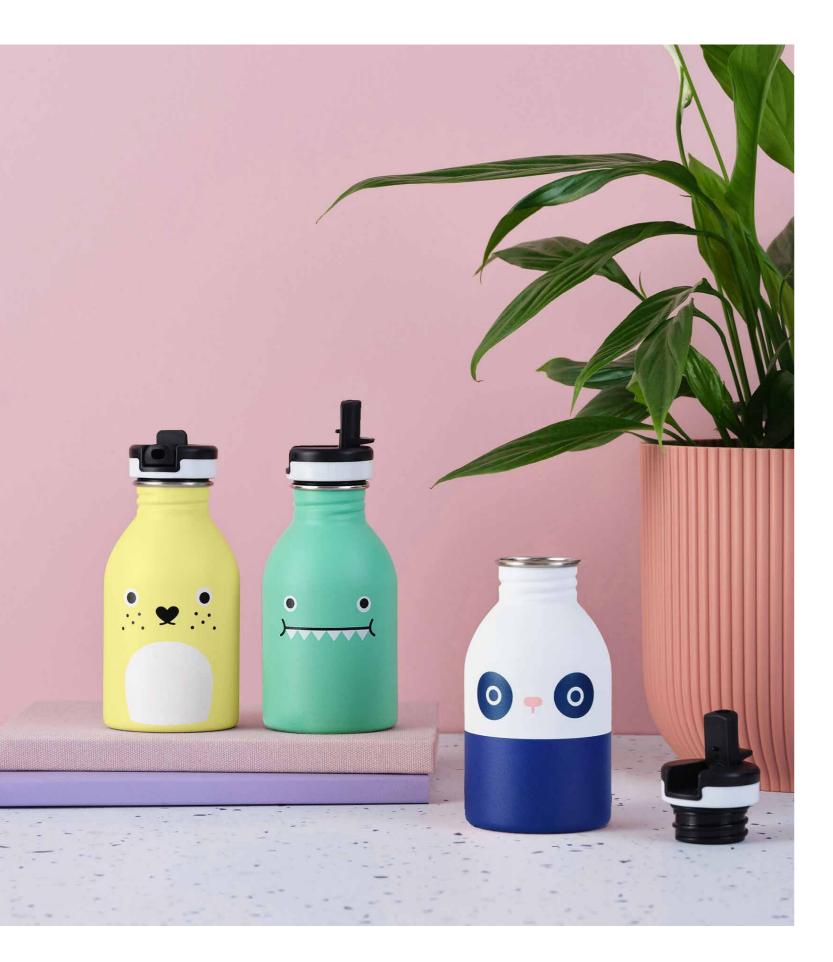

# **Bottle**

0 - 0

BOTTLE9

Ricebamboo | W+B

A popular collaboration with 24Bottles, this 250ml sustainable stainless steel range features beloved characters, leak-proof and flip-open lid.Approximate size: 6.5 x 14 cm.

BOTTLE14

Ricedino | Pink BOTTLE13

Ricecracker | Citrus BOTTLE16

Packaging

Ricedino | Green BOTTLE15