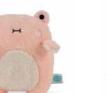

# **Best Companions**

Find the perfect companion in every size! 8cm keyrings for on-the-go, 13cm minis to brighten any space, and 20cm standard plushies for cozy hugs. Each brings joy and comfort in its own way, making them perfect for any moment.