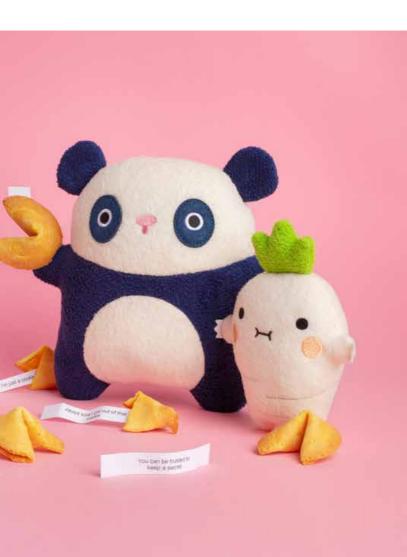

# **Best Companions**

Find the perfect companion in every size! 8cm keyrings for on-the-go, 13cm minis to brighten any space, and 20cm standard plushies for cozy hugs. Each brings joy and comfort in its own way, making them perfect for any moment.