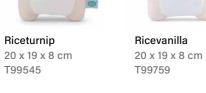

# **Standard Plush**

(In stock, subject to availability)

Bigger friends for bigger cuddles! These 20 cm plushies are the perfect companions for all ages. They are machine washable and certified to CE, ASTM, and EN71 standards, making them safe and suitable for ages 0 and up.

Riceti 20 x 14 x 8 cm T99778

Riceribbit 20 x 14 x 8 cm T99793

Ricewiggle 50 x 7 x 7 cm T99803

Ricemocha 20 x 19 x 8 cm T99743

Riceless 20 x 14 x 8 cm T99678

Ricespud 20 x 14 x 8 cm T99787

Riceboo 20 x 14 x 8 cm