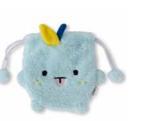

# **Mini Sitting Plush**

- 6-10 cm in height
- Includes a ball chain
- Suitable for hanging on bags or phones
- 13-15 cm in height
- Beads on the base
- Can sit on any flat surface or palm
- 13-15 cm in height Includes a Velcro strap
- and keyring loop
- Suitable for hanging
- 18-20 cm in height Display on beds or lean
- against walls Nice for cuddle

New

14 x 14 x 12 cm

New

16 x 10 x 9 cm

Ricedino | Sitting 13 x 10 x 9 cm T02507 (Pre-order)

Meet our brand-new mini sitting plush toys! With weighted beads for perfect balance, they sit comfortably anywhere-adding a touch of cuteness to your space. Ready to brighten your day!